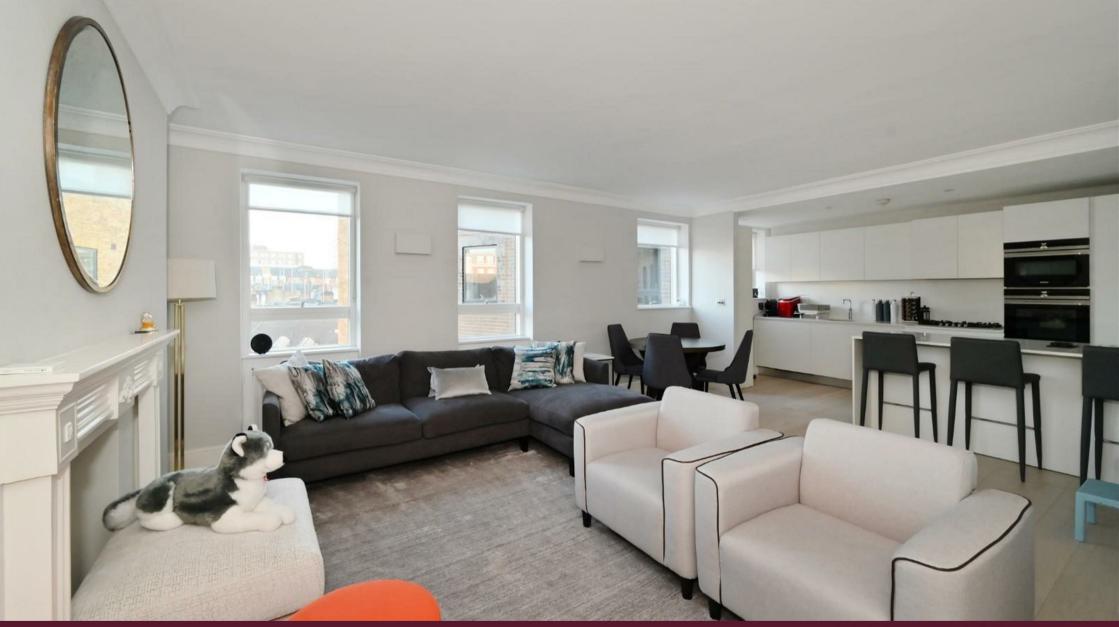

## Description

A beautifully appointed, light and airy two-bedroom apartment within this sought-after purpose built portered block in Marylebone. Set on the third floor, the property offers 972sq ft / 90sq m of accommodation offered in good contemporary condition. The flat consists of two double bedrooms, two bathrooms, storage cupboards and a spacious open plan living room kitchen. Available, furnished.