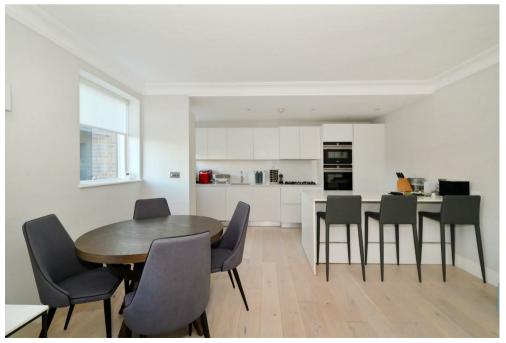

## Description

A beautifully appointed, light and airy two-bedroom apartment within this sought-after purpose built portered block in Marylebone. Set on the third floor, the property offers 972sq ft / 90sq m of accommodation offered in good contemporary condition. The flat consists of two double bedrooms, two bathrooms, storage cupboards and a spacious open plan living room kitchen. Available, furnished.